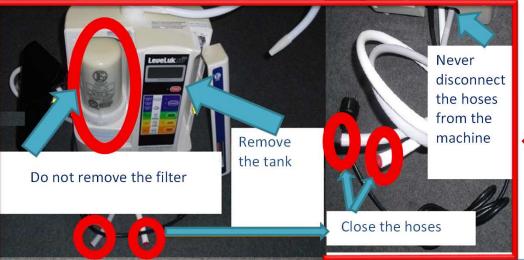

### PACKAGING INSTRUCTIONS \*:

- -Cap and NEVER disconnect the hoses from the machine (use the appropriate caps or electrician's tape, do not use other types of adhesive tapes).
- -ALWAYS leave the filter inserted and well locked.
- Do not send accessories (diverter, secondary support, etc ...) and prefilters.
- ABSOLUTELY TAKE OUT the Enhancer saline solution tank.
- NEVER remove the Calcium Cylinder, which is located above the saline solution tank. (it is not necessary to turn it to open to remove the Enhancer saline solution tank)
- -Use double packaging, TWO BOXES (the machine must not move and stand firmly)
- \* Failure to comply with the packaging instructions will result in the loss of the guarantee.

## INSTRUCTIONS ON HOW TO PREPARE THE MACHINE FOR SHIPPING

# SD501, Platinum, JR e R

K8

Enagic Italy Srl italy@enagiceu.com www.enagiceu.com