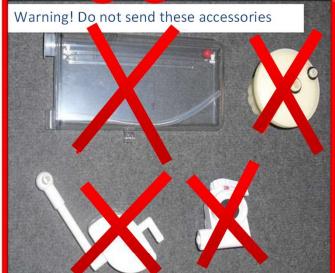

### PACKAGING INSTRUCTIONS \*:

- -Cap and NEVER disconnect the hoses from the machine (use the appropriate caps or electrician's tape, do not use other types of adhesive tapes).
- -ALWAYS leave the filter inserted and well locked.
- Do not send accessories (diverter, secondary support, etc ...) and prefilters.
- ABSOLUTELY TAKE OUT the Enhancer saline solution tank.
- NEVER remove the Calcium Cylinder, which is located above the saline solution tank. (it is not necessary to turn it to open to remove the Enhancer saline solution tank)
- -Use double packaging, TWO BOXES (the machine must not move and stand firmly)
- \* Failure to comply with the packaging instructions will result in the loss of the guarantee.

## INSTRUCTIONS ON HOW TO PREPARE THE MACHINE FOR SHIPPING

# SD501, Platinum, JR e R

K8

Enagic Italy Srl italy@enagiceu.com www.enagiceu.com