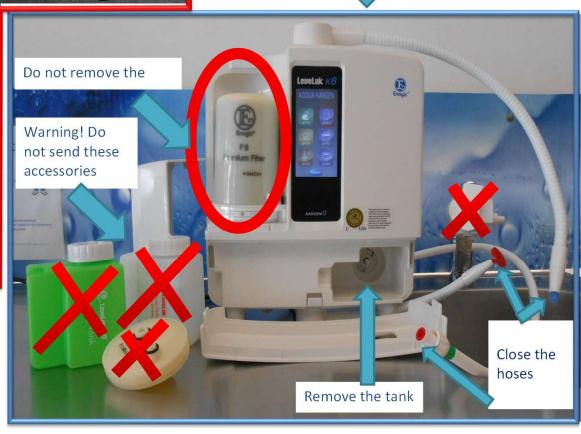

### PACKAGING INSTRUCTIONS \*:

- -Cap and NEVER disconnect the hoses from the machine (use the appropriate caps or electrician's tape, do not use other types of adhesive tapes).
- -ALWAYS leave the filter inserted and well locked.
- Do not send accessories (diverter, secondary support, etc ...) and prefilters.
- ABSOLUTELY TAKE OUT the Enhancer saline solution tank.
- NEVER remove the Calcium Cylinder, which is located above the saline solution tank. (it is not necessary to turn it to open to remove the Enhancer saline solution tank)
- -Use double packaging, TWO BOXES (the machine must not move and stand firmly)
- \* Failure to comply with the packaging instructions will result in the loss of the guarantee.

## INSTRUCTIONS ON HOW TO PREPARE THE MACHINE FOR SHIPPING

# SD501, Platinum, JR e R

K8

Enagic Italy Srl italy@enagiceu.com www.enagiceu.com